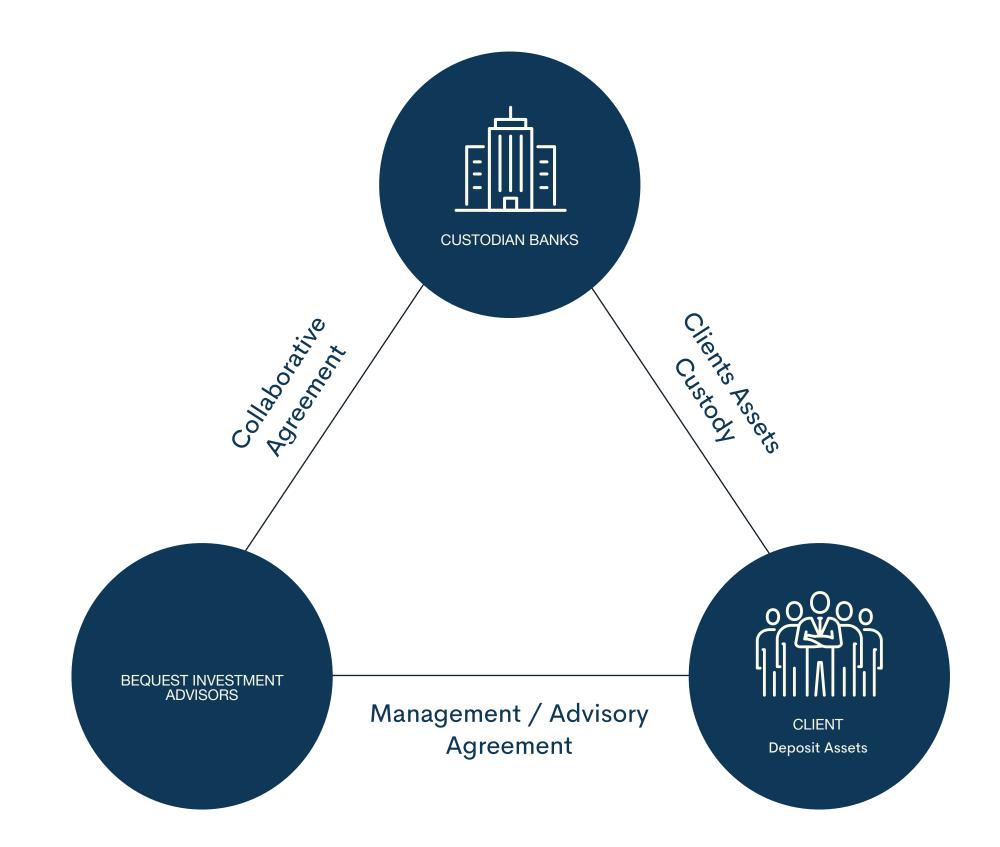

### Bequest Advantages

- Custodial Independence: Manage assets without transferring them
- Multi-Bank Aggregation: Single-point oversight across multiple banks
- Open Architecture: Best-in-class solutions from various providers
- Conflict Mitigation: No sales-driven product pushing
- Relationship Stability: Lower advisor turnover